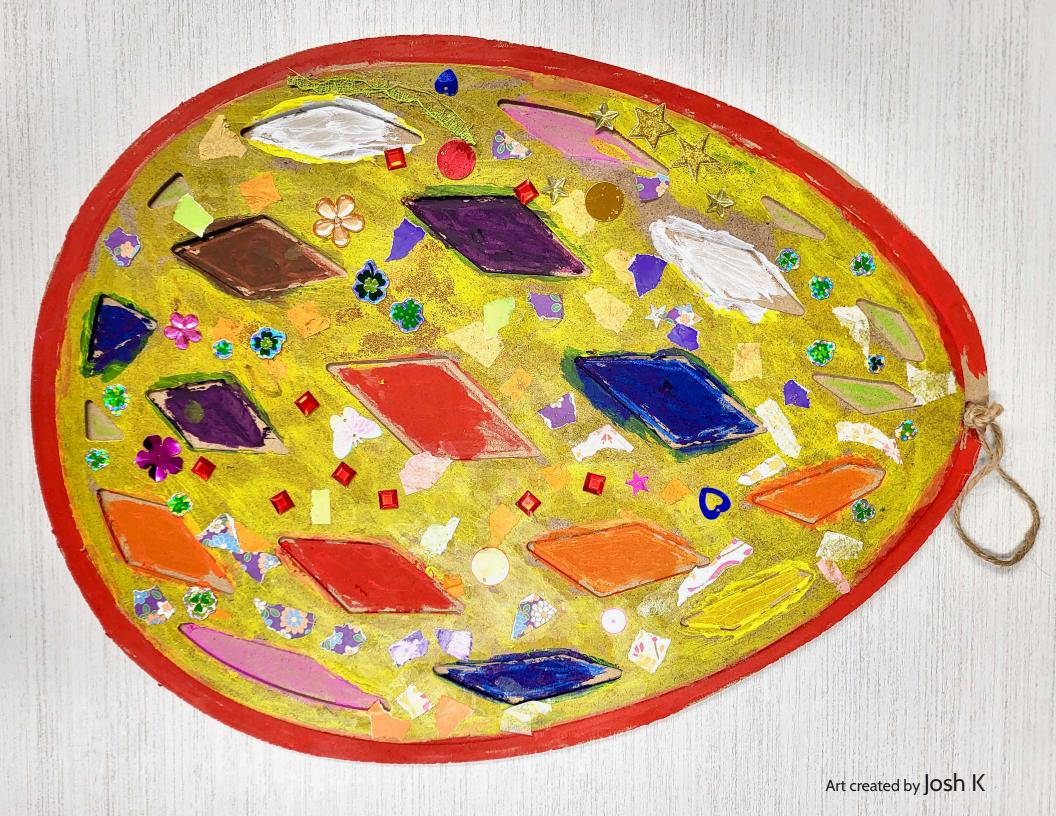

This year's Lawson Ministries calendar features artwork created by adults with autism who attended the 2024 expressive arts therapy program funded by Unity for Autism.

Calendar team:

Olena Darewych - Art Therapist Kamila Miszelska - Art Instructor Mark Van Noord - Calendar Design

Special thanks to:

Ryan and the team at Impressive Printing

Thanks to the artists:

Andrew H

Arron T

Becky R

Dimos K

Josh K