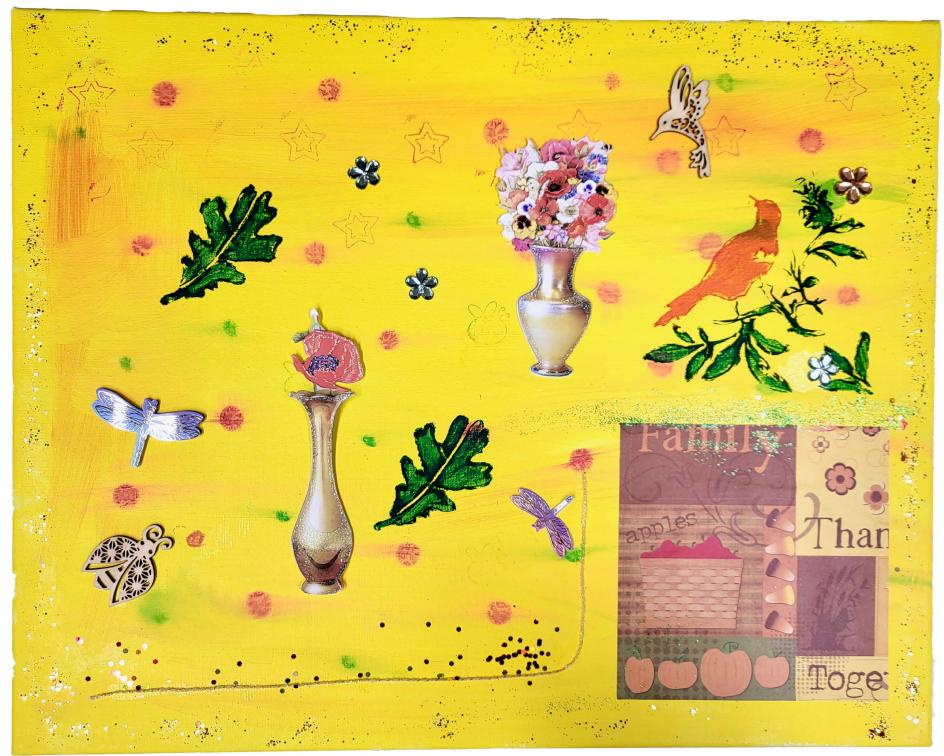

This year's Lawson Ministries calendar features artwork created by adults with autism who attended the 2024 expressive arts therapy program funded by Unity for Autism.

Calendar team:

Olena Darewych - Art Therapist Kamila Miszelska - Art Instructor Mark Van Noord - Calendar Design