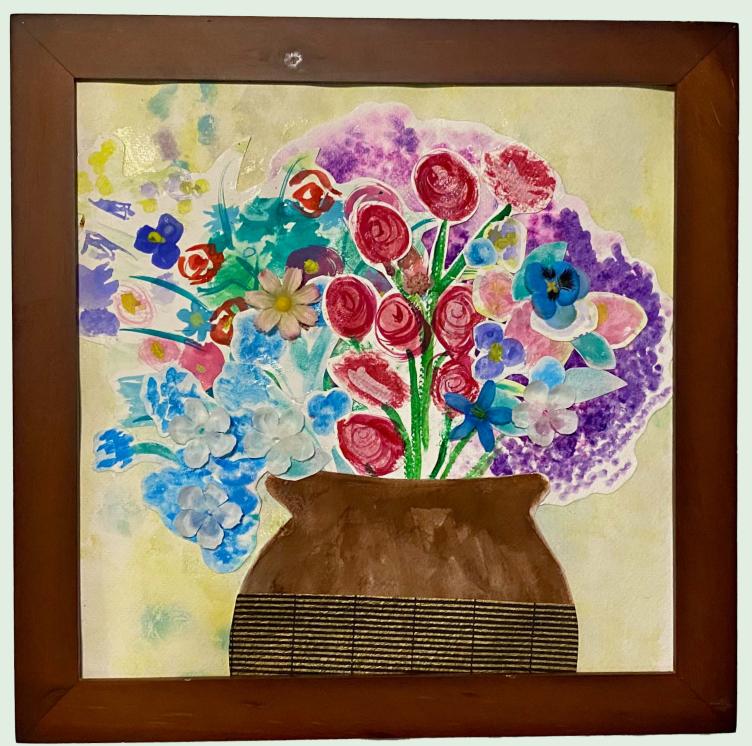

This year's Lawson Ministries calendar features artwork created by adults with autism who attended the 2024 expressive arts therapy program funded by Unity for Autism.

Calendar team:

Olena Darewych - Art Therapist Kamila Miszelska - Art Instructor Mark Van Noord - Calendar Design