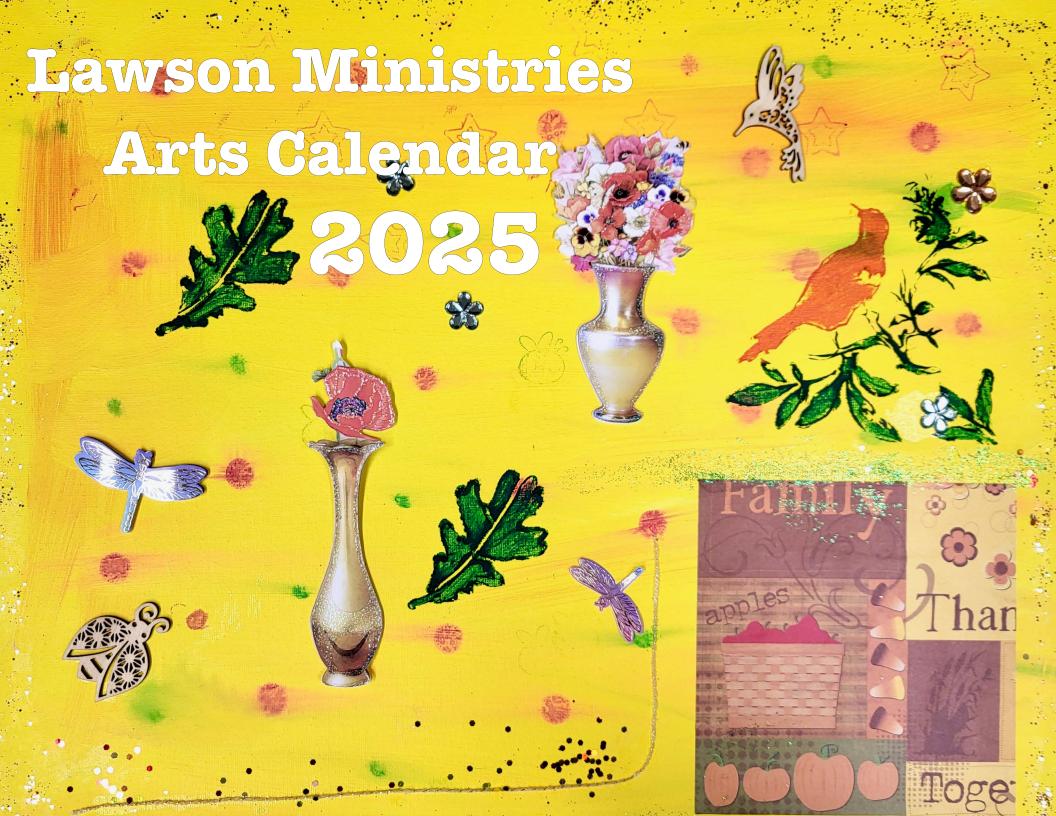

This year's Lawson Ministries calendar features artwork created by adults with autism who attended the 2024 expressive arts therapy program funded by Unity for Autism.

Calendar team:

Olena Darewych - Art Therapist Kamila Miszelska - Art Instructor Mark Van Noord - Calendar Design